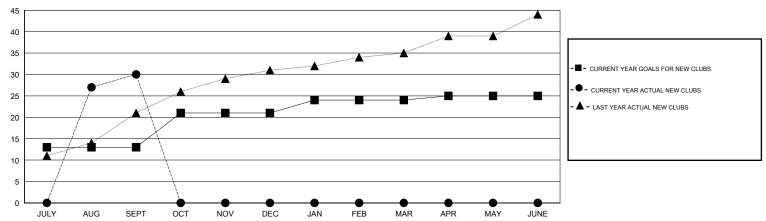

## **LOCATION NEPAL**

GMT CA 6

| Clubs         |                  |                   |                  |                  | Members       |                    |                                     |                    |                  |
|---------------|------------------|-------------------|------------------|------------------|---------------|--------------------|-------------------------------------|--------------------|------------------|
|               | RESUI            | LTS FOR 2016-2017 |                  |                  |               | RESU               | JLTS FOR 2016-2017                  |                    |                  |
| QUARTER       | NEW CLUB<br>GOAL | NEW CLUBS         | DROPPED<br>CLUBS | NET<br>GAIN/LOSS | QUARTER       | NEW MEMBER<br>GOAL | CHARTER AND<br>NEW MEMBERS<br>ADDED | DROPPED<br>MEMBERS | NET<br>GAIN/LOSS |
| JULY/AUG/SEPT | 13               | 30                | 0                | 30               | JULY/AUG/SEPT | 575                | 1,081                               | 221                | 860              |
| OCT/NOV/DEC   | 8                | 0                 | 0                | 0                | OCT/NOV/DEC   | 310                | 0                                   | 0                  | 0                |
| JAN/FEB/MAR   | 3                | 0                 | 0                | 0                | JAN/FEB/MAR   | 56                 | 0                                   | 0                  | 0                |
| APR/MAY/JUNE  | 1                | 0                 | 0                | 0                | APR/MAY/JUNE  | -167               | 0                                   | 0                  | 0                |