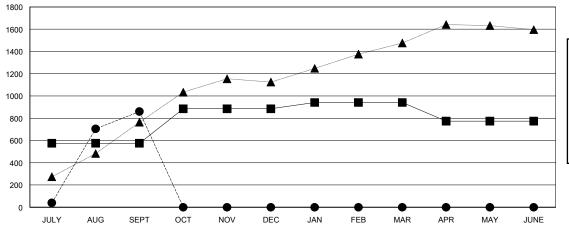

## **LOCATION NEPAL**

GMT CA 6

| Clubs         |                  |                   |                  |                  | Members       |                    |                                     |                    |                  |
|---------------|------------------|-------------------|------------------|------------------|---------------|--------------------|-------------------------------------|--------------------|------------------|
|               | RESUI            | LTS FOR 2016-2017 |                  |                  |               | RESU               | JLTS FOR 2016-2017                  |                    |                  |
| QUARTER       | NEW CLUB<br>GOAL | NEW CLUBS         | DROPPED<br>CLUBS | NET<br>GAIN/LOSS | QUARTER       | NEW MEMBER<br>GOAL | CHARTER AND<br>NEW MEMBERS<br>ADDED | DROPPED<br>MEMBERS | NET<br>GAIN/LOSS |
| JULY/AUG/SEPT | 13               | 30                | 0                | 30               | JULY/AUG/SEPT | 575                | 1,081                               | 221                | 860              |
| OCT/NOV/DEC   | 8                | 0                 | 0                | 0                | OCT/NOV/DEC   | 310                | 0                                   | 0                  | 0                |
| JAN/FEB/MAR   | 3                | 0                 | 0                | 0                | JAN/FEB/MAR   | 56                 | 0                                   | 0                  | 0                |
| APR/MAY/JUNE  | 1                | 0                 | 0                | 0                | APR/MAY/JUNE  | -167               | 0                                   | 0                  | 0                |

## GOALS AND ACTUAL NEW CLUBS CUMULATIVE

| -■- CURRENT YEAR GOALS FOR NEW |  |
|--------------------------------|--|
| MEMBERS                        |  |

- CURRENT YEAR ACTUAL MEMBERS

- LAST YEAR ACTUAL MEMBERS